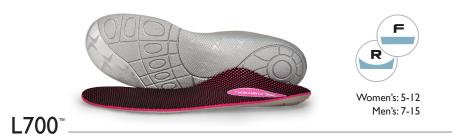

#### SPEED SERIES

Aetrex Speed Orthotics are engineered specifically for those looking to enhance their competitive edge. These hi-tech orthotics feature Aetrex's exclusive ExoFoam<sup>™</sup> layer to promote high energy return, maximize peak performance and help you reach a new personal best.

Aetrex Speed Orthotics offer the most lightweight base in the Aetrex collection and an anti-microbial film to help keep your feet healthy and clean. Features Aetrex's strategically placed, proprietary arch support to help biomechanically align your body & help prevent common conditions such as Plantar Fasciitis, Arch Pain and Metatarsalgia.

Material Technology: Top Cover: Mesh fabric with anti-microbial film

Center Cushioning: ExoFoam<sup>™</sup> Performance Base: Extra-light AeroCell<sup>™</sup> polyurethane