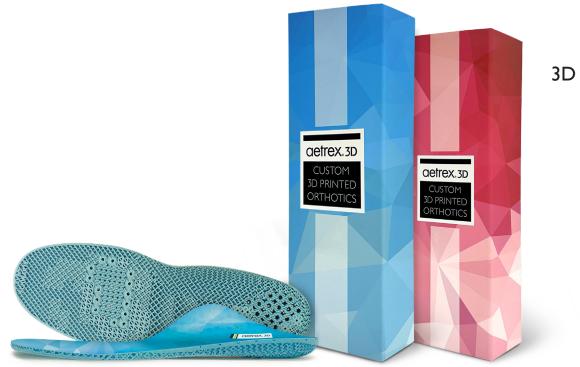

## 3D PRINTED CUSTOM ORTHOTICS

Aetrex 3D Printed Orthotics utilize data captured from Aetrex foot scanners, including the Albert 2 Pro – the most advanced foot scanning system available globally. Aetrex is able to translate the data captured and produce a 3D printed orthotic that matches precisely to the individual's foot.

Aetrex's strategically placed, proprietary arch support helps balance your feet and biomechanically align your body to prevent common foot conditions such as Plantar Fasciitis, Arch Pain and Metatarsalgia.

Sizing, forefoot and rearfoot support are based on individual foot scan data.

**3D** Printed

Sizing, forefoot and rearfoot support are based on individual foot scan data.

Learn more about Aetrex 3D Printed Orthotics

Material Technology: Top Cover: Microfiber cloth Center & Performance Base: TPU Women's

414 Alfred Avenue, Teaneck, New Jersey 07666

Tel: 201-833-2700, 800-526-2739 | Fax: 800-526-0073 | Email: aorder@aetrex.com