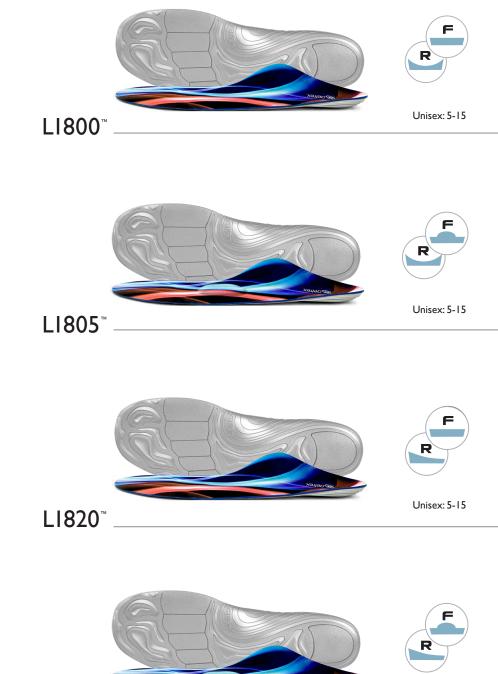

#### EDGE SERIES

Aetrex Edge Orthotics provide comfort, support and pressure relief in footwear designed for outdoor sports such as skiing, snowboarding, hiking and mountain biking. These orthotics offer cushioning and stability and feature a slim forefoot profile to help maintain a comfortable space in the toe area.

Designed with a soft moisture-wicking microfiber top cover, Aetrex Edge Orthotics feel great against your foot and promote a healthy environment in your shoes. Aetrex's strategically placed, proprietary arch support helps to balance your feet and biomechanically align your body to help prevent common conditions such as Plantar Fasciitis, Arch Pain & Metatarsalgia.

LI825

Unisex: 5-15

#### Material Technology:

Top Cover: **Polyester/Nylon blend with Silicone SmartGrip™** Center Cushioning: **FitGuard™ slow recovery foam** Performance Base: **AeroCell™ polyurethane** 