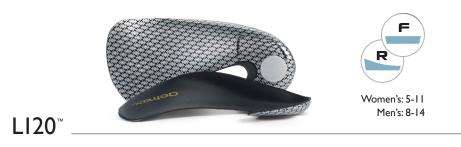

## FASHION (WOMEN) & IN-STYLE (MEN) SERIES

Aetrex Fashion & In-Style Orthotics provide comfort and support for your favorite stylish footwear. These innovative orthotics are ultra lightweight and have a Cobra shape design to fit inside shoes that don't usually offer support.

These orthotics have a thermoplastic urethane base that helps with shape retention, and feature Aetrex's strategically placed, proprietary arch support to help biomechanically align your body. The soft polyurethane top cover delivers comfort and breathability, while the rearfoot adhesive helps hold the orthotic in shoe. Finally, fashionable heels, flats and dress shoes can feel great on your feet, even after a long day.

L105

**Material Technology:** Top Cover: **Genuine leather** Performance Base: **Thermoplastic urethane** 