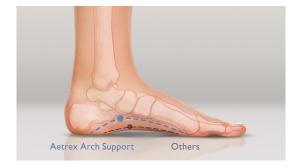

## Strategically Placed Arch Support

Supporting the arch in the proper place is crucial. Looking at your bare feet, the apex of the arch appears to be in the middle of the foot. An X-ray can confirm that the apex is actually further back. The contour, position, and height of Aetrex's unique arch support aligns anatomically in the proper place to help support our bodies from the ground up.