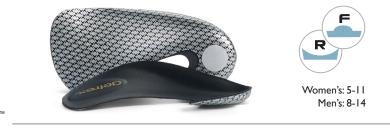

## FASHION (WOMEN) & IN-STYLE (MEN) SERIES

Aetrex Fashion & In-Style Orthotics provide comfort and support for your favorite stylish footwear. These innovative orthotics are ultra lightweight and have a Cobra shape design to fit inside shoes that don't usually offer support.

These orthotics have a thermoplastic urethane base that helps with shape retention, and feature Aetrex's strategically placed, proprietary arch support to help biomechanically align your body. The soft polyurethane top cover delivers comfort and breathability, while the rearfoot adhesive helps hold the orthotic in shoe. Finally, fashionable heels, flats and dress shoes can feel great on your feet, even after a long day.

L105

**Material Technology:** Top Cover: **Genuine leather** Performance Base: **Thermoplastic urethane** 