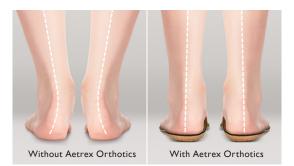

#### Custom Selected Orthotics for Your Specific Foot Type and Footwear Style

Recommended by doctors and pedorthists worldwide, Aetrex Orthotics are recognized as the #1 premium foot orthotic on the market today. Millions of pairs have been sold to consumers seeking the quality & support of custom-made orthotics at an over-thecounter price. Aetrex Orthotics are available in a variety of styles to provide a custom selected solution based on your specific foot type and footwear style. Options include metatarsal support to provide additional protection at the ball-of-the-foot, and medial posting to gently realign the rearfoot and control overpronation.

#### Alignment and Biomechanical Efficiency

A key goal of Aetrex Orthotics is to provide alignment and to keep the foot closer to the neutral position throughout the gait cycle. Proper alignment helps minimize overpronation and reduces stress on the plantar fascia, knees, hips, and back.

## Strategically Placed Arch Support

Supporting the arch in the proper place is crucial. Looking at your bare feet, the apex of the arch appears to be in the middle of the foot. An X-ray can confirm that the apex is actually further back. The contour, position, and height of Aetrex's unique arch support aligns anatomically in the proper place to help support our bodies from the ground up.