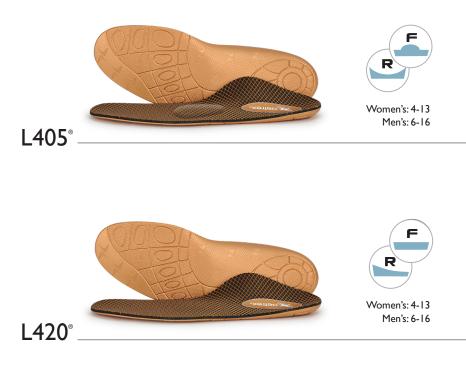

#### TRAIN SERIES

Aetrex Train Orthotics are engineered to help you stay comfortable and injury free while you train all week long. These innovative orthotics feature Aetrex's exclusive FitGuard<sup>™</sup> slow recovery foam to help cushion your stride, absorb shock forces and provide the ultimate protection for your feet.

Aetrex Train Orthotics boast an ultra-soft fabric top cover that maximizes airflow and helps minimize moisture. Features Aetrex's strategically placed, proprietary arch support to help biomechanically align your body & help prevent common conditions such as Plantar Fasciitis, Arch Pain and Metatarsalgia.

L825<sup>™</sup>

Material Technology:

Top Cover: Ultra soft mesh polyester fabric Center Cushioning: FitGuard™ slow recovery foam Performance Base: AeroCell™ polyurethane

#### EDGE SERIES

Aetrex Edge Orthotics provide comfort, support and pressure relief in footwear designed for outdoor sports such as skiing, snowboarding, hiking and mountain biking. These orthotics offer cushioning and stability and feature a slim forefoot profile to help maintain a comfortable space in the toe area.

Designed with a soft moisture-wicking microfiber top cover, Aetrex Edge Orthotics feel great against your foot and promote a healthy environment in your shoes. Aetrex's strategically placed, proprietary arch support helps to balance your feet and biomechanically align your body to help prevent common conditions such as Plantar Fasciitis, Arch Pain & Metatarsalgia.

LI825

Unisex: 5-15

#### Material Technology:

Top Cover: **Polyester/Nylon blend with Silicone SmartGrip™** Center Cushioning: **FitGuard™ slow recovery foam** Performance Base: **AeroCell™ polyurethane** 