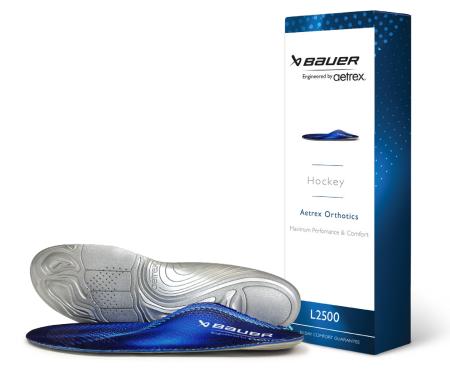

#### HOCKEY SERIES

**Bauer/Aetrex Hockey Orthotics** are the first collection engineered specifically to perform in hockey skates. Driven from Bauer's deep understanding of skating mechanics and the learnings from over 50 million Aetrex foot scans, Bauer Hockey and Aetrex have co-developed a customized orthotic solution. These orthotics reduce negative space in skates, help stabilize the foot from over rotation, and help improve lower body alignment to provide a performance boost to every stride.

Featuring an AeroCell<sup>™</sup> base for cushioning and energy return, these orthotics also incorporate Aetrex's anatomically placed arch support for proper alignment. The top cover features perforations for moisture management and airflow and areas with silicone SmartGrip<sup>™</sup> to minimize in-skate movement.

# L2500

Material Technology:

Top Cover: **Polyester/Nylon blend with Silicone SmartGrip™** Center Cushioning: **FitGuard™ slow recovery foam** Performance Base: **AeroCell™ polyurethane** 