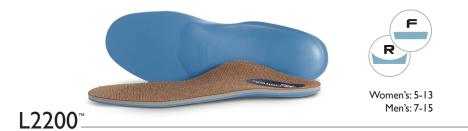

#### PREMIUM MEMORY FOAM SERIES

Aetrex Premium Memory Foam Orthotics are designed to provide the ultimate comfort for your feet. These orthotics boast Aetrex's IQ150<sup>™</sup> Memory Foam for unmatched cushioning along with amicrofiber top layer featuring Copperguard<sup>®</sup> technology to help keep your feet healthy and clean.

Aetrex's strategically placed, proprietary arch support helps to balance your feet and biomechanically align your body to help prevent common conditions such as Plantar Fasciitis, Arch Pain and Metatarsalgia. With Aetrex Premium Memory Foam Orthotics, all your shoes can feel as comfortable as your favorite pair of slippers.

Material Technology: Top Cover: CopperGuard®/Microfiber Center Cushioning: IQ150™ Memory Foam Performance Base: AeroCell™ polyurethane