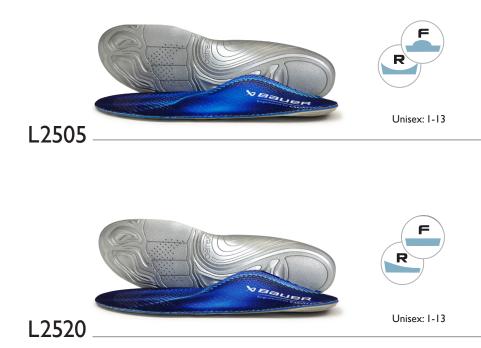

#### HOCKEY SERIES

**Bauer/Aetrex Hockey Orthotics** are the first collection engineered specifically to perform in hockey skates. Driven from Bauer's deep understanding of skating mechanics and the learnings from over 50 million Aetrex foot scans, Bauer Hockey and Aetrex have co-developed a customized orthotic solution. These orthotics reduce negative space in skates, help stabilize the foot from over rotation, and help improve lower body alignment to provide a performance boost to every stride.

Featuring an AeroCell<sup>™</sup> base for cushioning and energy return, these orthotics also incorporate Aetrex's anatomically placed arch support for proper alignment. The top cover features perforations for moisture management and airflow and areas with silicone SmartGrip<sup>™</sup> to minimize in-skate movement.

# L2500

Material Technology:

Top Cover: **Polyester/Nylon blend with Silicone SmartGrip™** Center Cushioning: **FitGuard™ slow recovery foam** Performance Base: **AeroCell™ polyurethane** 