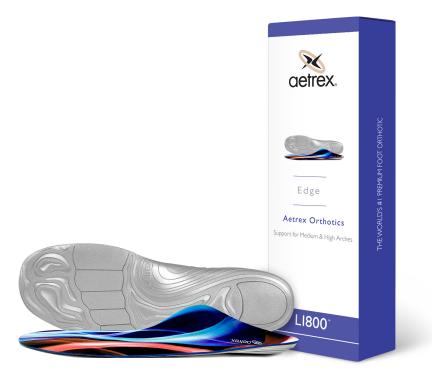

#### EDGE SERIES

Aetrex Edge Orthotics provide comfort, support and pressure relief in footwear designed for outdoor sports such as skiing, snowboarding, hiking and mountain biking. These orthotics offer cushioning and stability and feature a slim forefoot profile to help maintain a comfortable space in the toe area.

Designed with a soft moisture-wicking microfiber top cover, Aetrex Edge Orthotics feel great against your foot and promote a healthy environment in your shoes. Aetrex's strategically placed, proprietary arch support helps to balance your feet and biomechanically align your body to help prevent common conditions such as Plantar Fasciitis, Arch Pain & Metatarsalgia.

#### Material Technology:

Top Cover: **Polyester/Nylon blend with Silicone SmartGrip™** Center Cushioning: **FitGuard™ slow recovery foam** Performance Base: **AeroCell™ polyurethane** 