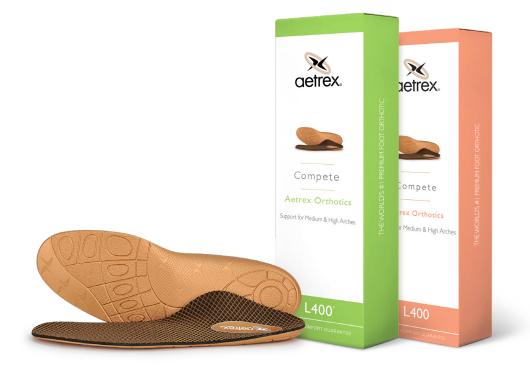

#### COMPETE SERIES

Aetrex Compete Orthotics are engineered to help you stay injury free and maintain your fitness and overall health. These lightweight, resilient orthotics provide superior cushioning, shock absorption and feature Aetrex's strategically placed, proprietary arch support.

Aetrex Compete Orthotics feature a soft CopperGuard<sup>®</sup> top cover to help prevent bacteria, fungi & odor for a healthy foot environment. Helps provide stability while you run and helps prevent common conditions such as Plantar Fasciitis, Arch Pain and Metatarsalgia.

Material Technology: Top Cover: CopperGuard® Center Cushioning: Pro-Shox® polyurethane Performance Base: AeroCell<sup>™</sup> polyurethane