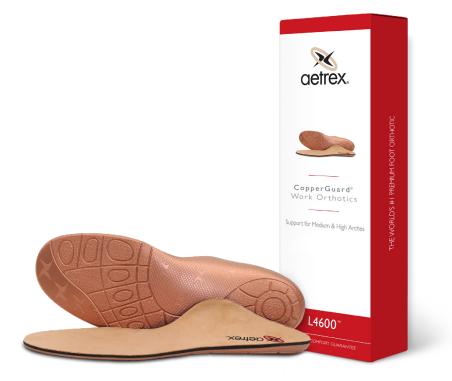

#### COPPERGUARD® WORK SERIES

Aetrex CopperGuard<sup>®</sup> Work Orthotics were developed to provide maximum comfort and support to help you stay active and injury free at work and beyond. These orthotics feature premium technologies and materials designed to support, cushion and protect your body from the ground up. Designed with CopperGuard<sup>®</sup> anti-microbial technology in the top cover, they also help prevent bacteria, fungi & odor.

Aetrex's strategically placed, proprietary arch support helps balance your feet and biomechanically align your body to help prevent common foot conditions such as Plantar Fasciitis, Arch Pain and Metatarsalgia.

Material Technology: Top Cover: CopperGuard® Center Cushioning: Pro-Shox™ polyurethane Performance Base: AeroCell™ polyurethane