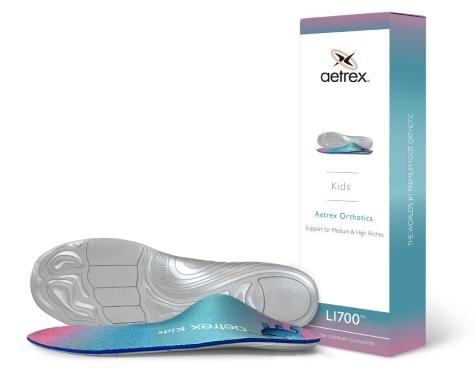

#### KIDS SERIES

Aetrex Kids Orthotics are specifically designed for children, helping them stay active and comfortable on their feet. Developed to provide superior cushioning, shock absorption and premium arch support, these orthotics help prevent injuries and provide the foundation needed for healthy, growing feet.

Aetrex Kids Orthotics are made with an AeroCell<sup>™</sup> base for cushioning and energy return to absorb impact, reduce stress on growing joints and promote proper foot health. The soft top cover features Tootsie, a friendly monster character who helps guide kids through the Aetrex 3D foot scanning process in store.