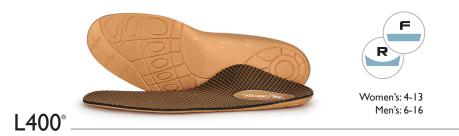

#### COMPETE SERIES

Aetrex Compete Orthotics are engineered to help you stay injury free and maintain your fitness and overall health. These lightweight, resilient orthotics provide superior cushioning, shock absorption and feature Aetrex's strategically placed, proprietary arch support.

Aetrex Compete Orthotics feature a soft CopperGuard<sup>®</sup> top cover to help prevent bacteria, fungi & odor for a healthy foot environment. Helps provide stability while you run and helps prevent common conditions such as Plantar Fasciitis, Arch Pain and Metatarsalgia.

Material Technology: Top Cover: CopperGuard® Center Cushioning: Pro-Shox® polyurethane Performance Base: AeroCell<sup>™</sup> polyurethane