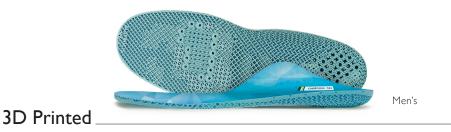

## 3D PRINTED CUSTOM ORTHOTICS

Aetrex 3D Printed Orthotics utilize data captured from Aetrex foot scanners, including the Albert 2 Pro – the most advanced foot scanning system available globally. Aetrex is able to translate the data captured and produce a 3D printed orthotic that matches precisely to the individual's foot.

Aetrex's strategically placed, proprietary arch support helps balance your feet and biomechanically align your body to prevent common foot conditions such as Plantar Fasciitis, Arch Pain and Metatarsalgia.

Sizing, forefoot and rearfoot support are based on individual foot scan data.

**3D** Printed

Sizing, forefoot and rearfoot support are based on individual foot scan data.

Learn more about Aetrex 3D Printed Orthotics

Material Technology: Top Cover: Microfiber cloth Center & Performance Base: TPU Women's

414 Alfred Avenue, Teaneck, New Jersey 07666

Tel: 201-833-2700, 800-526-2739 | Fax: 800-526-0073 | Email: aorder@aetrex.com