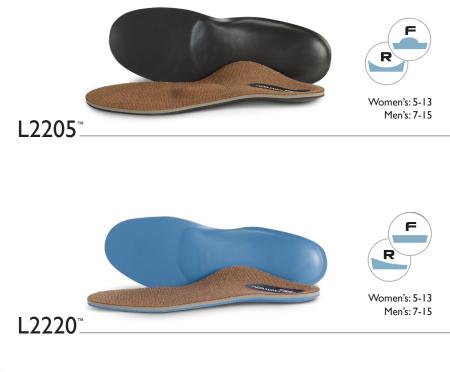

#### MEMORY FOAM SERIES

Aetrex Memory Foam Orthotics are engineered to provide extraordinary comfort to help you feel great all day long. Features slow recovery IQ150<sup>™</sup> Memory Foam that immediately customizes to your foot to provide advanced cushioning and a pressure free environment in your shoes.

Aetrex Memory Foam Orthotics feature Aetrex's strategically placed, proprietary arch support to help biomechanically align your body and plush memory foam cushioning that feels like you're walking on pillows. Helps prevent foot conditions such as Plantar Fasciitis, Arch Pain and Metatarsalgia.

Material Technology: Top Cover: CopperGuard® Center Cushioning: IQ150™ Memory Foam Performance Base: Poron® Poron® is a registered trade mark of Rogers Corporation.