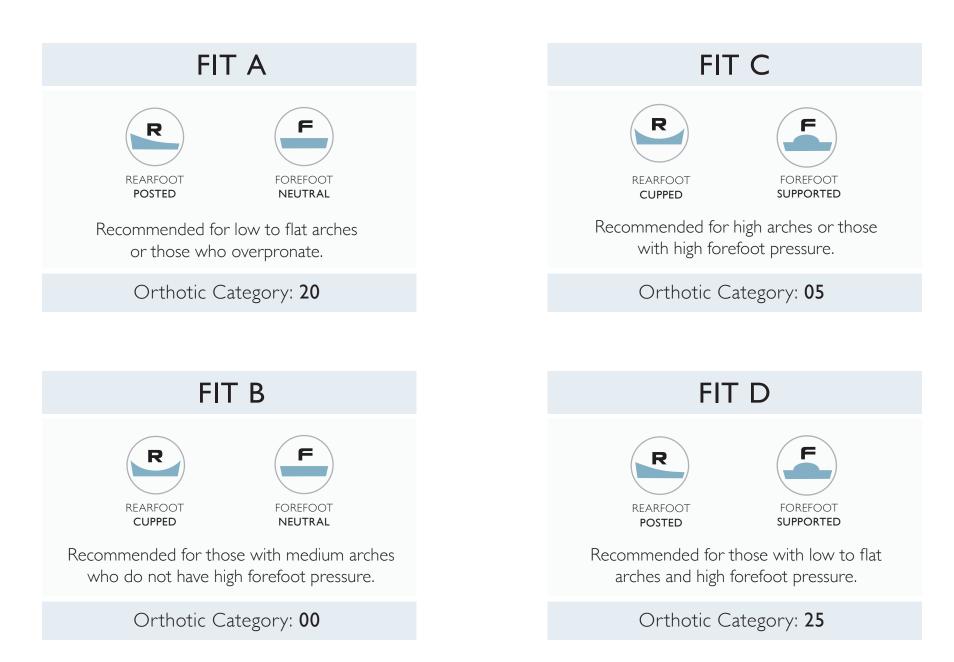

## The Aetrex Orthotic Fit System

#### Custom Selected Orthotics for Your Specific Foot Type and Footwear Style

Recommended by doctors and pedorthists worldwide, Aetrex Orthotics are recognized as the #1 premium foot orthotic on the market today. Millions of pairs have been sold to consumers seeking the quality & support of custom-made orthotics at an over-thecounter price. Aetrex Orthotics are available in a variety of styles to provide a custom selected solution based on your specific foot type and footwear style. Options include metatarsal support to provide additional protection at the ball-of-the-foot, and medial posting to gently realign the rearfoot and control overpronation.