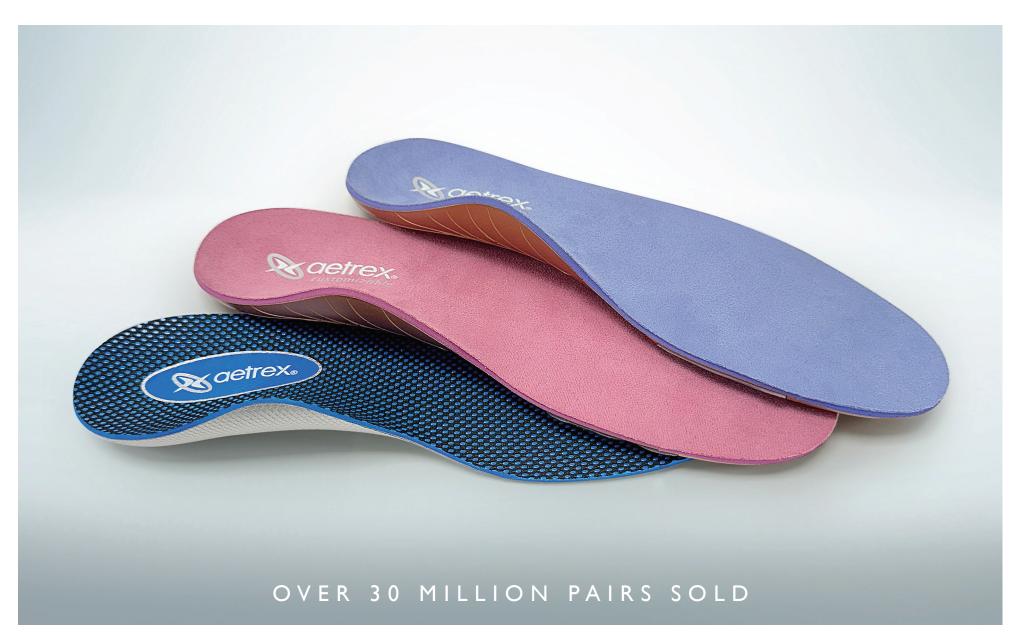

#### Custom Selected Orthotics for Your Specific Foot Type and Footwear Style

Recommended by doctors and pedorthists worldwide, Aetrex Orthotics are recognized as the #1 premium foot orthotic on the market today. Millions of pairs have been sold to consumers seeking the quality & support of custom-made orthotics at an over-thecounter price. Aetrex Orthotics are available in a variety of styles to provide a custom selected solution based on your specific foot type and footwear style. Options include metatarsal support to provide additional protection at the ball-of-the-foot, and medial posting to gently realign the rearfoot and control overpronation.

## THE WORLD'S #1 PREMIUM FOOT ORTHOTIC