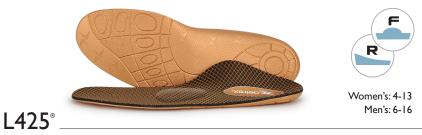

#### COMPETE SERIES

Aetrex Compete Orthotics are engineered to help you stay injury free and maintain your fitness and overall health. These lightweight, resilient orthotics provide superior cushioning, shock absorption and feature Aetrex's strategically placed, proprietary arch support.

Aetrex Compete Orthotics feature a soft CopperGuard<sup>®</sup> top cover to help prevent bacteria, fungi & odor for a healthy foot environment. Helps provide stability while you run and helps prevent common conditions such as Plantar Fasciitis, Arch Pain and Metatarsalgia.

Material Technology: Top Cover: CopperGuard® Center Cushioning: Pro-Shox® polyurethane Performance Base: AeroCell<sup>™</sup> polyurethane